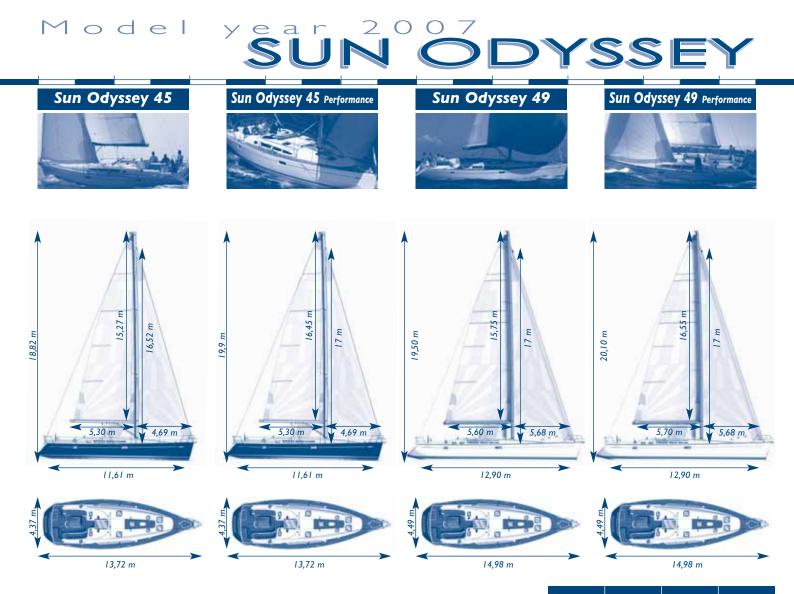

## Certi

| rtificatio     | n conform with CE regulation.                                                                                                                    | SO 45                | SO 45<br>Performance | SO 49                | SO 49<br>Performance |
|----------------|--------------------------------------------------------------------------------------------------------------------------------------------------|----------------------|----------------------|----------------------|----------------------|
| Specifications | Overall length                                                                                                                                   | 13,72 m              | 13,72 m              | 14,98 m              | 14,98 m              |
|                | Hull length                                                                                                                                      | 13,38 m              | 13,38 m              | 14,73 m              | 14,73 m              |
|                | Waterline length                                                                                                                                 | 11,61 m              | 11,61 m              | 12,90 m              | 12,90 m              |
|                | Beam                                                                                                                                             | 4,37 m               | 4,37 m               | 4,49 m               | 4,49 m               |
|                | Displacement light load with deep draft keel                                                                                                     | 9900 kg              | 9900 kg              | 12700 kg             | 12700 kg             |
|                | Standard draft cast iron fin keel with elongated bulb and exterior epoxy barrier coat                                                            | 2,05 m               | 2,05 m               | 2,15 m               | 2,15 m               |
|                | Standard keel weight                                                                                                                             | 2954 kg              | 2954 kg              | 3750 kg              | 3750 kg              |
|                | Shoal draft cast iron fin keel with elongated bulb and exterior epoxy barrier coat                                                               | 1,65 m               | -                    | 1,65 m               | -                    |
|                | Shoal keel weight                                                                                                                                | 3160 kg              | -                    | 4100 kg              | -                    |
|                | Performance keel draft cast iron fin keel with elongated bulb and exterior epoxy barrier coat, profiled leading and trailing edges               | -                    | 2,30 m               | -                    | 2,35 m               |
|                | Performance keel weight                                                                                                                          | -                    | 2865 kg              | -                    | 3640 kg              |
|                | CE category                                                                                                                                      | A10-B12-C14          | A10-B12-C14          | A10-B12-C14          | A10-B12-C14          |
|                | Architect / designer                                                                                                                             | P. Briand            | P. Briand            | P. Briand            | P. Briand            |
|                | Water 2 rotomolded tanks located under forward and aft berths with seperate deck fills                                                           | 450 L                | 450 L                | 700 L                | 700 L                |
|                | Fuel rotomolded tank located under aft berth with deck fill                                                                                      | 240 L                | 240 L                | 240 L                | 240 L                |
|                | Holding tank rotomolded tank located in head compartment with valve for overboard discharge via gravity and deck fitting for pump out            | 85 L                 | 85 L                 | 50 L                 | 50 L                 |
|                | Fridge fibreglass fridge compartment with 2 separate compartments and vertical access                                                            | 230 L                | 230 L                | 230 L                | 230 L                |
|                | Classic mainsail 80% battened, high-tenacity Dacron cloth, Rutgerson® stainless steel eyes and 3 reinforced reef points, 2 auto reefs delivered  | 47,6 m <sup>2</sup>  | -                    | -                    | -                    |
|                | Classic mainsail 100% battened, high-tenacity Dacron cloth, Rutgerson® stainless steel eyes and 3 reinforced reef points, 2 auto reefs delivered | -                    | -                    | 49,2 m <sup>2</sup>  | -                    |
|                | Furling genoa 140% high-tenacity Dacron cloth, Sunbrella® UV luff protection, Rutgerson® stainless steel eyes                                    | 53 m <sup>2</sup>    | -                    | 63,2 m2              |                      |
|                | Performance mainsail full-batten, Prestige series tri-radial with sandwich construction of double taffeta layers                                 |                      |                      |                      |                      |
| S              | and Mylar for form stability and Rutgerson® rolling cars, 2 automatic reefs and a 3rd classic reef point                                         | -                    | 52 m <sup>2</sup>    | -                    | 55 m²                |
| Sails          | Performance furling genoa 145% tri-radial Prestige series with sandwich constructions of double taffeta layers                                   |                      |                      |                      |                      |
| S              | and Mylar for form stability and Sunbrella® UV luff protection, Rutgerson® stainless steel eyes                                                  | -                    | 52,2 m <sup>2</sup>  | -                    | 67 m <sup>2</sup>    |
|                | Gennaker on furler with continuous line mounted on stem head fitting                                                                             | -                    |                      | -                    |                      |
|                | Furling mainsail (optional) high-tenacity Dacron cloth, Sunbrella® UV luff protection, Rutgerson® stainless steel eyes                           | 36,9 m <sup>2</sup>  | -                    | 39 m <sup>2</sup>    | -                    |
|                | Spinnaker optimal size for boat (not available from Jeanneau)                                                                                    | 120 m <sup>2</sup>   | 128 m <sup>2</sup>   | 141 m <sup>2</sup>   | 162 m <sup>2</sup>   |
|                | Total sail area for standard mast and sails                                                                                                      | 100,6 m <sup>2</sup> | 104,2 m <sup>2</sup> | 112,4 m <sup>2</sup> | 122 m <sup>2</sup>   |